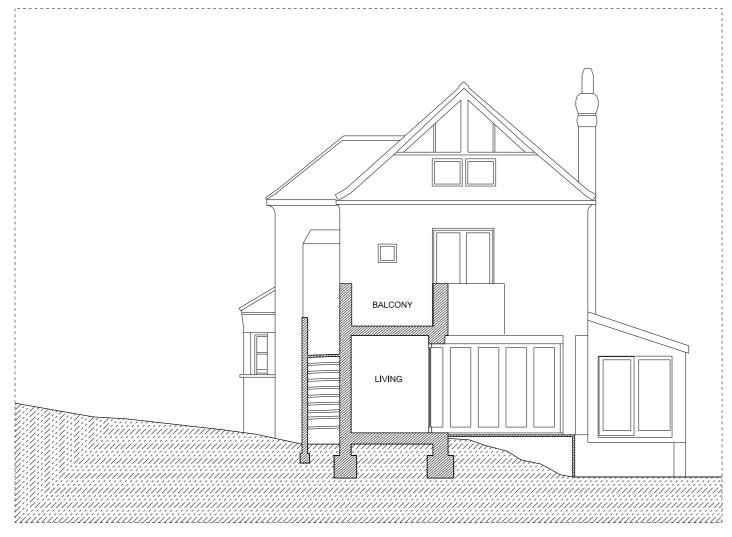

01 EXISTING BUILDING SECTION
A1022 1:100 @ A3

PROPOSED EXTENSION SECTION
1:100 @ A3

| )<br>  | 1 | 2<br> | 3 | 4<br> | 5 |  |  |  |  |  |
|--------|---|-------|---|-------|---|--|--|--|--|--|
| METRES |   |       |   |       |   |  |  |  |  |  |