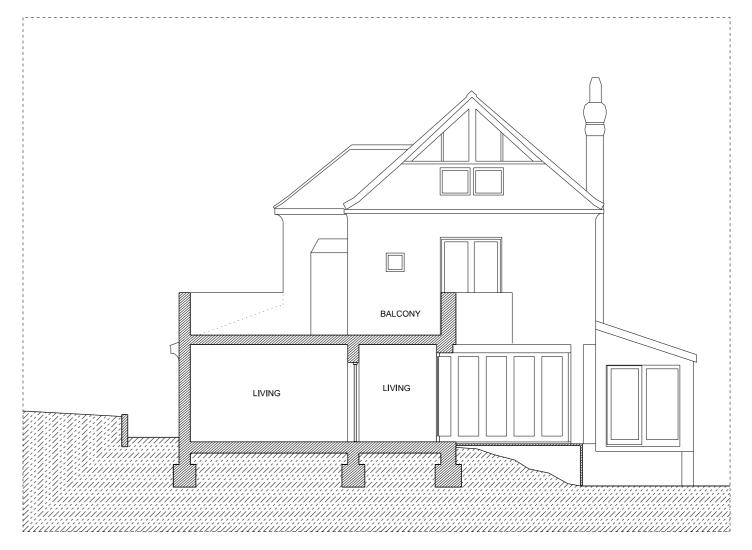

01 EXISTING BUILDING SECTION
A1022 1:100 @ A3

PROPOSED EXTENSION SECTION
1:100 @ A3

| )<br>  | 1 | 2<br> | 3 | 4<br> | 5 |  |  |  |  |  |
|--------|---|-------|---|-------|---|--|--|--|--|--|
| METRES |   |       |   |       |   |  |  |  |  |  |